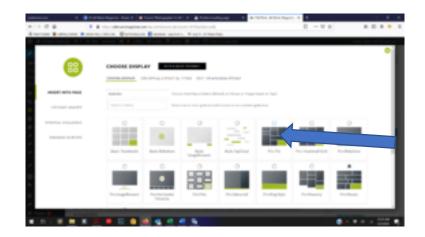

To add a gallery, click on **Add Gallery** and then Click into the **What Would You Like To Display?** Click in **Galleries** box and a list of galleries will appear, select the newly created gallery.

Then Select a Display Type and choose NextGen "Pro Tile"

Next click Sort Or Exclude Images to arrange the order or click on box to exclude an image from displaying in gallery.

The gallery is now ready to insert into the article. Click on **Insert Gallery**.