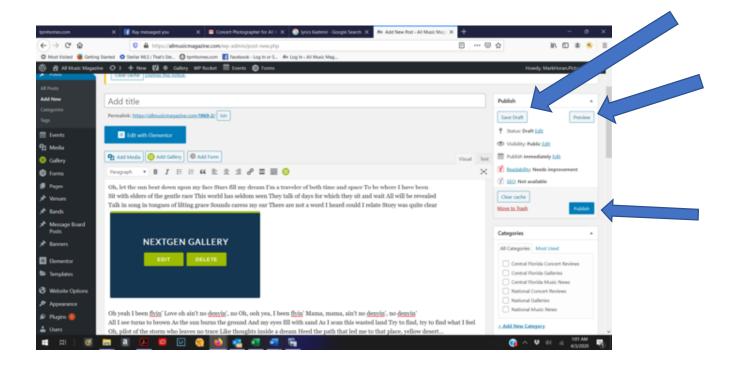

Click on **Save Draft** on the right-hand side and then **Preview** to see a preview of your article, this will

open in a new window. You can go back and make any edits and once happy with the article select the

blue button **Submit for Review**. I will then be notified about the article and will review it and make any final adjustments then I will publish this live to the site.

No more than 35 pictures per gallery should be loaded. Pictures shall not exceed 800pxls on the <u>longest edge</u>.