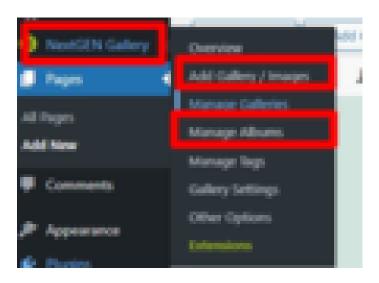

Add The image Gallery by going to the sidebar and click on NextGen Gallery "Add Gallery/Images"

Next, go into Word Press Click and on the article where you want to place <a>Add Gallery</a> the photo gallery. Then Click