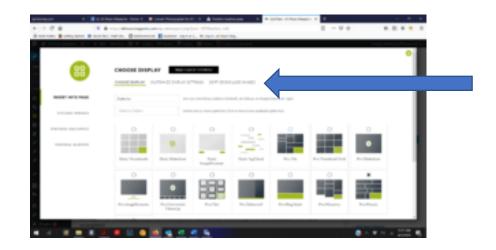

To add a gallery, click on **Add Gallery** and then Click into the **What Would You Like To Display?** Click in **Galleries** box and a list of galleries will appear, select the newly created gallery.

Then Select a Display Type and choose NextGen "Pro Tile"

Next click Sort Or Exclude Images to arrange the order or click on box to exclude an image from displaying in gallery.

The gallery is now ready to insert into the article. Click on **Insert Gallery**.